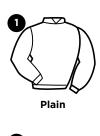

#### JACKETS - Identical front & back

Seams

**Epaulettes** 

**Panel** 4" centre stripe

**Braces** 2" vertical stripe

**Stripes** Alternate 2" vertical stripes

Hoop 4" Hoop

Hoops Alternate 2" Hoops