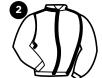

#### JACKETS - Identical front & back

Seams

**Epaulettes** 

**Panel** 4" centre stripe

**Braces** 2" vertical stripe

**Stripes** Alternate 2" vertical stripes

Hoop 4" Hoop

Hoops Alternate 2" Hoops