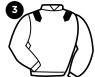

#### JACKETS - Identical front & back

Seams

**Epaulettes** 

**Panel** 4" centre stripe

**Braces** 2" vertical stripe

**Stripes** Alternate 2" vertical stripes

Hoop 4" Hoop

Hoops Alternate 2" Hoops