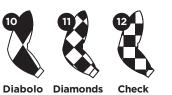

**Hoops** Alternate 2" Hoops

Halved

Quartered

Sash 4" diagonal stripe from left shoulder to right hip

**Cross Sashes** 4" diagonal stripe from each shoulder

Chevron

Chevrons chevrons

Check/Squares

**Diamonds** 

**Spots** 21/2" in diameter

Stars 3" in diameter

**Cross of Lorraine** 10" solid cross

Diamond 10" vertical diamond

Star 10" solid star

Disc 10" solid disc

Inverted Triangle

Diabolo

**Large Spots** 

**Triple Dlamond** 

••••••••

**Hollow Box** 