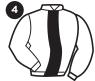

#### JACKETS - Identical front & back

Plain

Seams

**Epaulettes** 

**Panel** 4" centre stripe

**Braces** 2" vertical stripe

**Stripes** Alternate 2" vertical stripes

Hoop 4" Hoop