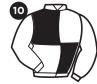

**Hoops** Alternate 2" Hoops

Halved

Quartered

Sash 4" diagonal stripe from left shoulder to right hip

**Cross Sashes** 4" diagonal stripe from each shoulder

Chevron

Chevrons chevrons

Check/Squares

**Diamonds** 

**Spots** 21/2" in diameter

Stars 3" in diameter

**Cross of Lorraine** 10" solid cross

Diamond 10" vertical diamond

Star 10" solid star

Disc 10" solid disc

Inverted Triangle

# **SECTION 3: COLOURS REGISTRATION**

Racing colours are unique to each individual owner and consist of a combination of Jacket, Sleeves and Cap incorporating the specific designs, dimensions and colours on the previous page. Colours will automatically be renewed annually unless specifically cancelled using the online RÁS system or in writing to HRI.