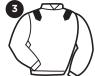

#### JACKETS - Identical front & back

Plain

Seams

**Epaulettes** 

**Panel** 4" centre stripe

**Braces** 2" vertical stripe

**Stripes** Alternate 2" vertical stripes

Hoop 4" Hoop