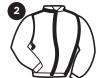

#### JACKETS - Identical front & back

Plain

Seams

**Epaulettes** 

**Panel** 4" centre stripe

**Braces** 2" vertical stripe

**Stripes** Alternate 2" vertical stripes

Hoop 4" Hoop