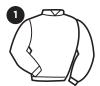

#### JACKETS - Identical front & back

Plain

Seams

**Epaulettes** 

**Panel** 4" centre stripe

**Braces** 2" vertical stripe

**Stripes** Alternate 2" vertical stripes

Hoop 4" Hoop