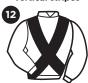

## **SLEEVES**

Reversed sleeves can only be used with halved jacket

**Armlet** 

Hooped

Chevrons

Halved

**Stars** 

Striped

# **SECTION 3: COLOURS REGISTRATION**

Racing colours are unique to each individual owner and consist of a combination of Jacket, Sleeves and Cap incorporating the specific designs, dimensions and colours on the previous page. Colours will automatically be renewed annually unless specifically cancelled using the online RÁS system or in writing to HRI.